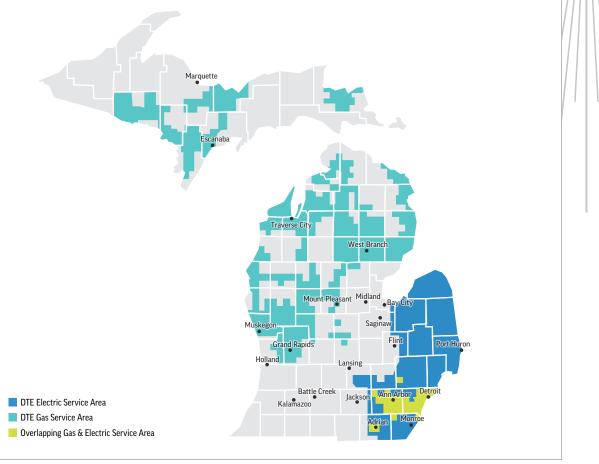

## Michigan Territory Eligibility Map

Equipment must be installed in DTE's service territory, shown in blue, aqua, and green.

Customers purchasing eligible natural gas equipment must have an active non-residential DTE natural gas account.

Those purchasing eligible electric equipment must have an active non-residential DTE electric account.

For more information, call (617) 440-5469, or email **dteincentives@energy-solution.com**. \*Territory map is meant as a guide and does not guarantee eligibility in the Food Service Program.